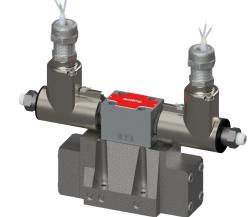

### HD3-AMEX

Our latest developed with metal 3D printing AMES body with our top of the range ATEX solenoids: this is how we manufacture the top of the range stainless steel ATEX directional hydraulic valve with CETOP 03 range with the best performance of the class.

#### **TECHNICAL DATA**

| Nominal flow                     | 32 l/min         |
|----------------------------------|------------------|
| Maximum rec. flow rate           | 40 l/min         |
| Maximum nominal pressure (P,A,B) | 32 MPa (320 bar) |