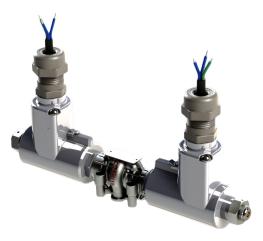

### HD5-EX/50

HD5-EX-\*\* Ex proof electrically are pilot operated 4 way valves of size ISO 05 with mounting surface according to Cetop 4.2-4 P05-320

Characteristics of the Ex proof, electrically operated, pilot valve type HD3-EX-\*\* are described on Aidro table HD-3EX rev.

#### **TECHNICAL DATA**

| max recommended flow (spring centering) | 150 l/min        |
|-----------------------------------------|------------------|
| Maximum pressure (P,A,B)                | 32 MPa (320 bar) |
| Pilot pressure minimum                  | 0,5 MPa (5 bar)  |
| Pilot pressure maximum recommended      | 20 MPa (200 bar) |