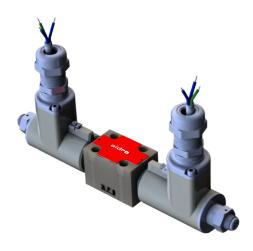

## HD3-EX/30

Valves HD3-EX are ATEX directional control valve solenoid operated with subplate mounting interface acc. to ISO 4401, DIN 24340 (CETOP 03).

The design of the body is an high quality five chamber casting. The valve is available with ATEX metallic DC and AC solenoids. In the standard version, the valve housing is phosphated for 240 h salt spray protection acc. to ISO 9227. Enhanced surface protection for specific applications is available (ISO 9227, 520 h salt spray).

#### **TECHNICAL DATA**

| Nominal flow                     | 32 l/min         |
|----------------------------------|------------------|
| Maximum rec. flow rate           | 40 l/min         |
| Maximum nominal pressure (P,A,B) | 32 MPa (320 bar) |