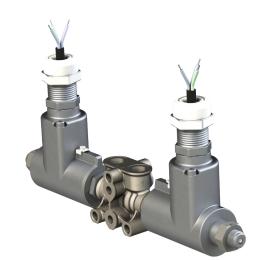

### HD5-EX/50

HD5-EX-\*\* Ex proof electrically are pilot operated 4 way valves of size ISO 05 with mounting surface according to Cetop 4.2-4 P05-320

Characteristics of the Ex proof, electrically operated, pilot valve type HD3-EX-\*\* are described on Aidro table HD-3EX rev.

#### **TECHNICAL DATA**

| max recommended flow (spring centering) | 150 l/min        |
|-----------------------------------------|------------------|
| Maximum pressure (P,A,B)                | 32 MPa (320 bar) |
| Pilot pressure minimum                  | 0,5 MPa (5 bar)  |
| Pilot pressure maximum recommended      | 20 MPa (200 bar) |